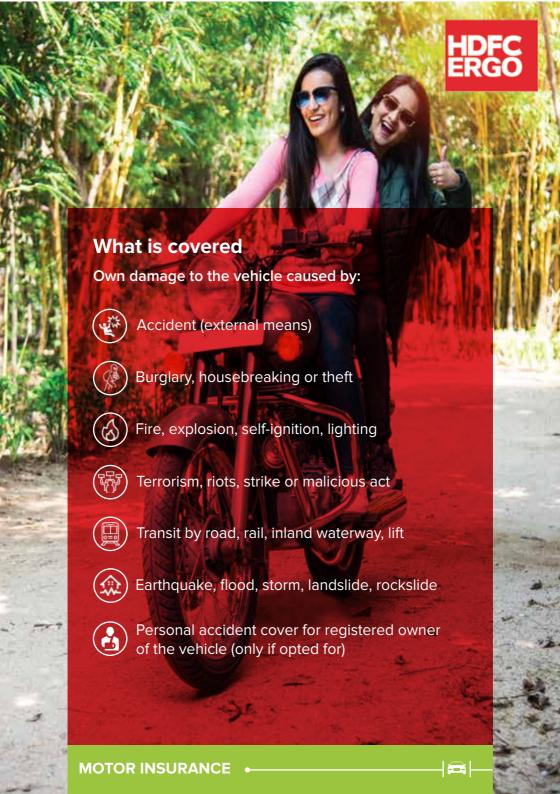

Family of 1.4+ crore happy customers

24x7 call centre servicing

Quick and easy claim settlement

## Contact us

Wisit www.hdfcergo.com

Call us on 022 6242 6242

Send us a "Hi" on our WhatsApp number 8169 500 500

Download the HDFC ERGO here App





## PROHIBITION OF REBATES (Section 41 of Insurance Act, 1938 as amended)

- 1. No person shall allow or offer to allow, either directly or indirectly, as an inducement to any person to take out or renew or continue an insurance policy in respect of any kind of risk relating to lives or property in India, any rebate of the whole or part of the commission payable or any rebate of the premium shown on the policy, nor shall any person taking out or renewing or continuing a policy accept any rebate, except such rebate as may be allowed