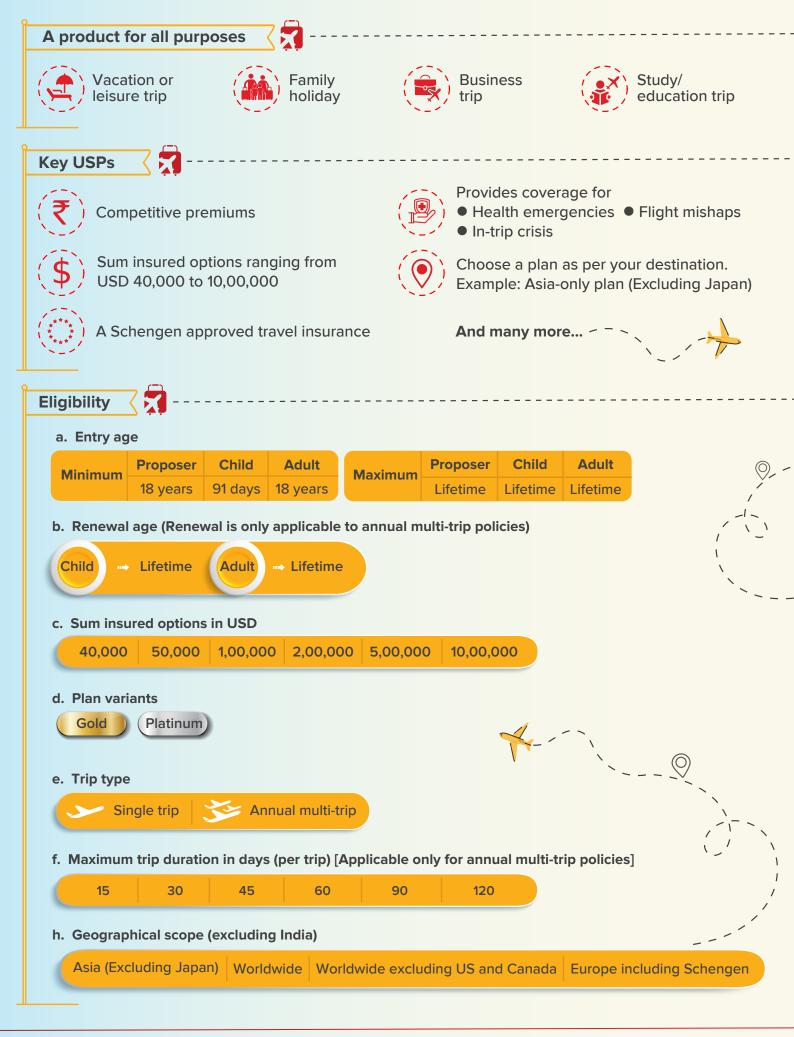

## WANDER, EXPLORE AND DISCOVER WITHOUT WORRY

Launching HDFC ERGO Explorer Travel Insurance Pack security, unpack worries

HDFC ERGO brings you an all new and improved international travel insurance with an array of new benefits to keep you secured and worry-free during your travels. Enjoy your next trip even more with HDFC ERGO Explorer by your side.